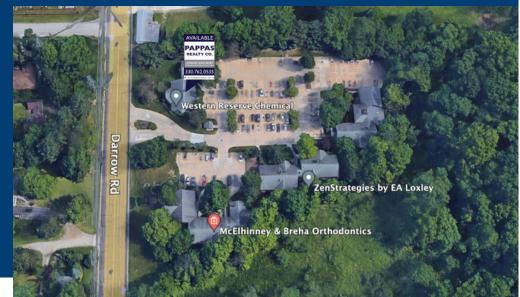

#### **LOCATION**

Looking for a new office space that will impress clients and provide a new "Point of View" for your business? Look no further than 4837 Darrow Road, Suites 101 & 102, Stow, OH 44224. Located in the "Pointe View" office condiminum park on the East Side of Darrow Road, South of Norton Road.