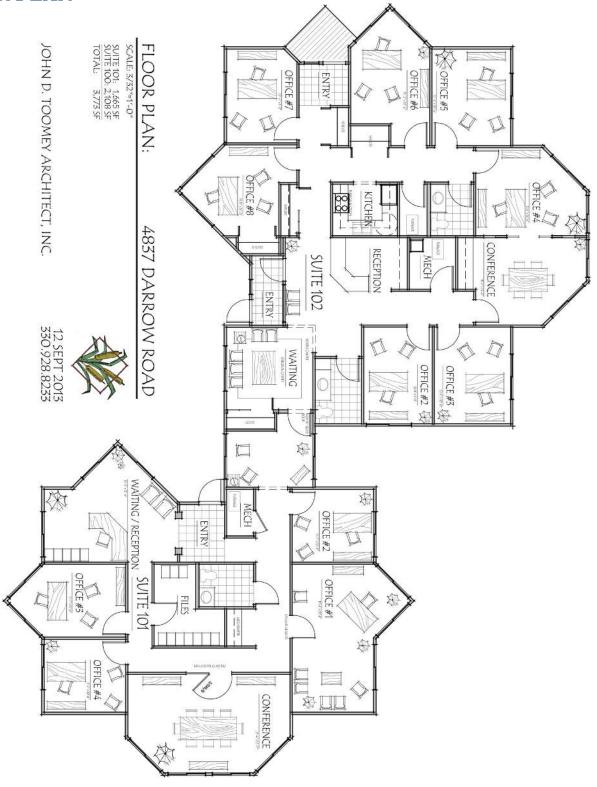

#### **FLOOR PLAN**

PAPPAS REALTY CO.

**Patrick Powers** President, Broker, REALTOR 330.990.1839 pat@pappasrealtyco.com

Stephen Powers Vice President, REALTOR 330.990.1838 steve@pappasrealtyco.com

#### LEASING SUMMARY

Total:

**Building Size:** Approx. 3,772 SF **Utilities: Separately Metered/Tenants Pay** Year Built: Base Rental Rate: \$12/PSFPY 1995 Office Use Operating Expense: \$3.05/PSFPY Zoning: